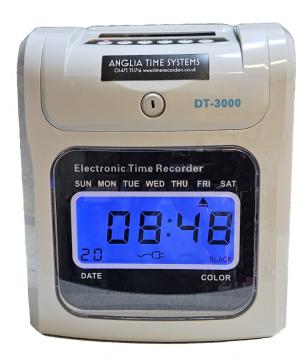

## ATR – DT-3000 TIME RECORDER

This clock can be sold separately or as a package that includes before dispatch programming to your setting and complete with timecards – rack – and 12 months warranty

Large Back-Lit Digital clock face is easy to view.
Out of the box, just plug in and use
Auto IN/OUT column shifting with manual override
2 colour to show lateness/overtime
Auto feed/eject clock card
Metal key to lock/unlock for ribbon replacement
Instruction manual

Clock Specifications: -221 x 118 x 130 mm Weight approx. 2.4kg Power 240v mains socket

Weekly or Monthly clock cards available

| No. Nome Harti Enkin |      |      |    |       |      |     |     |
|----------------------|------|------|----|-------|------|-----|-----|
| Date                 | MORE | 9009 |    | HIGHT | DOTA |     |     |
|                      | IN   | OUT  | IN | CUT   | (N   | our |     |
|                      |      |      |    |       |      |     |     |
| 1                    |      |      |    |       |      |     |     |
| 2                    |      |      |    |       |      |     |     |
| 3                    |      |      |    |       |      |     |     |
| 4                    |      |      |    |       |      |     |     |
| ő                    |      |      |    |       |      |     |     |
| 6                    |      |      |    |       |      |     |     |
| 7                    |      |      |    |       |      |     |     |
| ě                    |      |      |    |       |      |     |     |
| 9                    |      |      |    |       |      |     |     |
| 10                   |      |      | _  |       |      |     |     |
| 11                   |      |      |    |       |      |     |     |
| 12                   |      | _    |    |       |      |     |     |
| 13                   |      |      |    |       |      |     |     |
| 14                   |      |      |    |       | -    |     |     |
| 15                   |      |      |    |       |      |     | L., |
|                      |      |      |    |       |      |     |     |